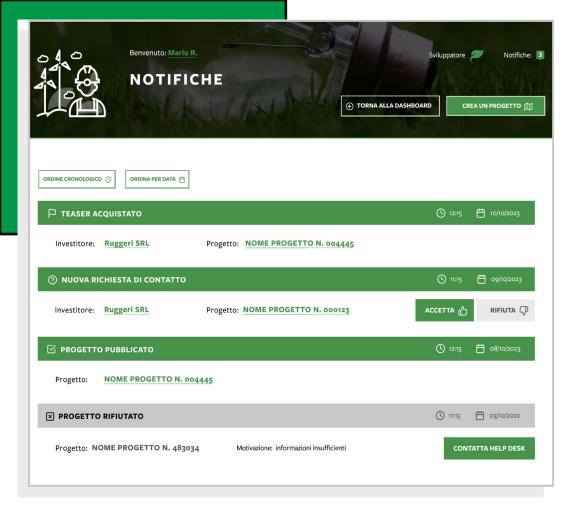

# 4 TRACK YOUR PROJECTS

Stay constantly updated on the status of your project with our intuitive **dashboard**.

Here you can track statistics, view and monitor **access** and **downloads** of your project by investors.

#### **BENVENUTO NELLA TUA DASHBOARD SVILUPPATORE.**

Questo è il tuo centro di controllo personale, progettato per fornirti strumenti efficaci ed avere una visione dettagliata del tuo progetto: potrai monitorare attentamente tutte le statistiche, visualizzare l'interesse generato e tracciare gli accessi e i download del tuo progetto da parte degli investitori.